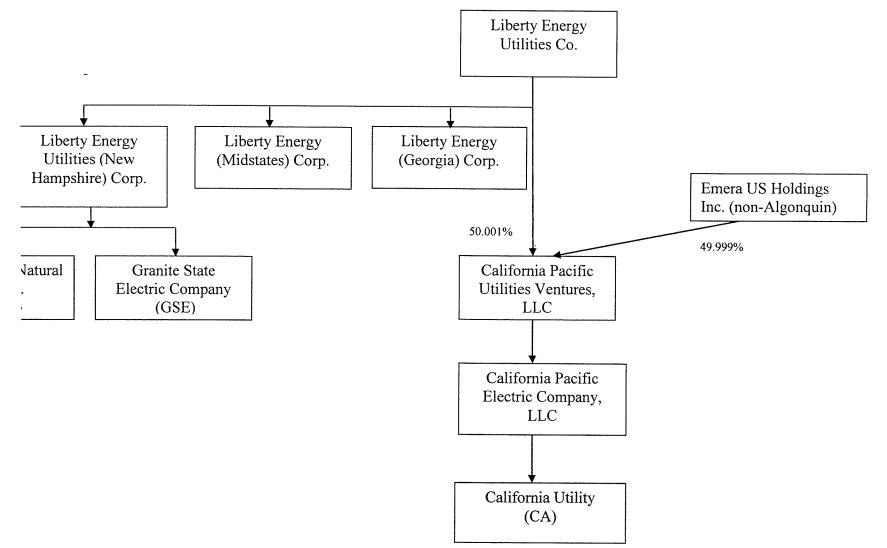

being managed         Cost       - Costs are tracking to plan         Scope       - Scope is being tightly managed                       |
| Transition<br>Update      | 1.<br>2.<br>3. | Preparing cutover strategy for New Hampshire offices<br>IP Telephony Servers configured<br>Review file transfers from National Grid Maximo to Liberty Wennsoft<br>Review project plans and timelines for Liberty application integrations |
| Comments                  | 1.<br>2        | IT Migration plan was updated August 1: 2012 and submitted to PUC No Issues or risks identified                                                                                                                                           |

Liberty Energy Utilities (New Hampshire) Corp





#### Chart A LIBERTY ENERGY UTILITIES CO.



-

.