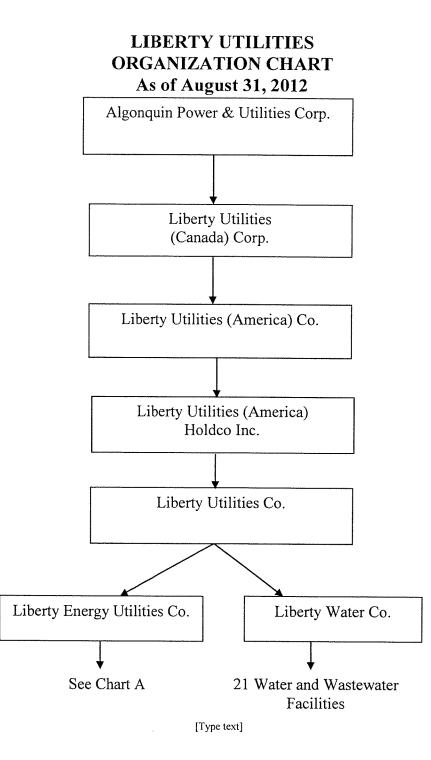

t plan         Resources       Resources are being managed         Cost       - Costs are tracking to plan         Scope       - Scope is being tightly managed                       |
| Transition<br>Update      | 1.<br>2.<br>3. | Preparing cutover strategy for New Hampshire offices<br>IP Telephony Servers configured<br>Review file transfers from National Grid Maximo to Liberty Wennsoft<br>Review project plans and timelines for Liberty application integrations |
| Comments                  | 1.<br>2        | IT Migration plan was updated August 1: 2012 and submitted to PUC No Issues or risks identified                                                                                                                                           |

Liberty Energy Utilities (New Hampshire) Corp





#### Chart A LIBERTY ENERGY UTILITIES CO.



-

.